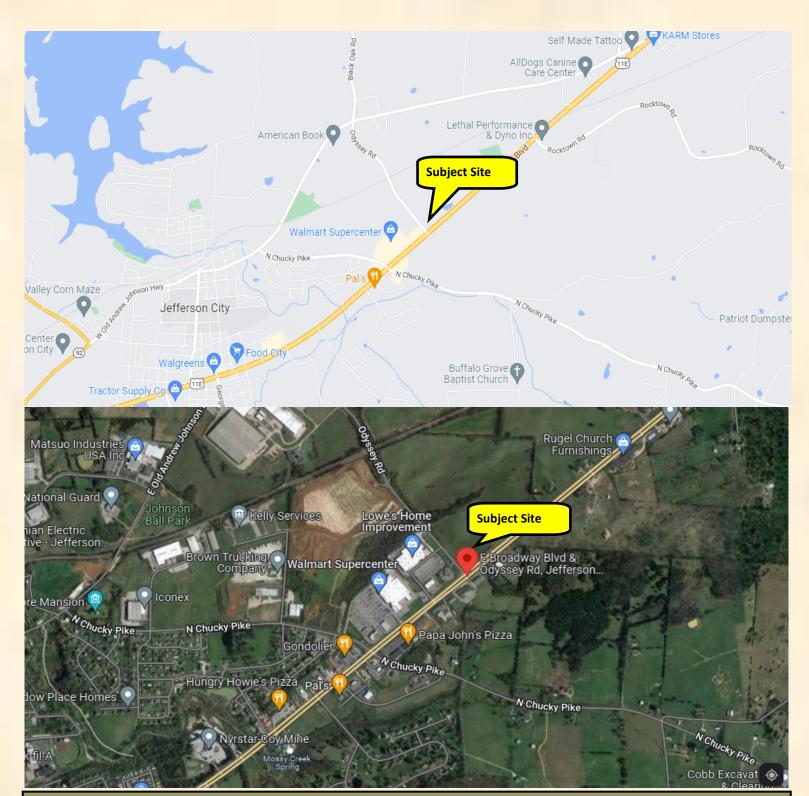

al Parcels Up to 27 Acres

#### **Property Information**

- Pricing on Request
- Traffic Signalized Corner
- ◆ Up to +/- 27 acres with 985 feet of Highway frontage
- ◆ Traffic Counts: at E. Broadway Blvd 18,750, at Hicks Rd. 17,540, at Universal St. 18,356
- ♦ Nearby Retailers: Walmart, Lowe's, TVA Credit Union, and Jefferson Memorial Hospital
- Minutes from Morristown Area with growing residential and close to Carson Newman College

Demographics: 3 Mile 5 Mile 10 Mile
 Population: 14,751 22,451 69,541
 Average Household Income: \$ 74,598 \$72,928 \$74,271

#### **Peter Medlyn**

7216 Wellington Drive, Suite One Knoxville, Tennessee 37919 Office: (865) 584-2000 Cell: (865)599-2322

#### Oliver A. Smith, IV

7216 Wellington Drive, Suite One Knoxville, Tennessee 37919

### **Regional Map**



#### **Peter Medlyn**

7216 Wellington Drive, Suite One Knoxville, Tennessee 37919 Office: (865) 584-2000 Cell: (865)599-2322

#### Oliver A. Smith, IV

### **Trade Area Aerial**



#### **Peter Medlyn**

7216 Wellington Drive, Suite One Knoxville, Tennessee 37919 Office: (865) 584-2000 Cell: (865)599-2322

#### Oliver A. Smith, IV

### **Concept Plan**



#### **Peter Medlyn**

7216 Wellington Drive, Suite One Knoxville, Tennessee 37919 Office: (865) 584-2000 Cell: (865)599-2322

#### Oliver A. Smith, IV

### **Demographics**

| Description                        | 3 Miles | 5 Miles | 10 Miles |
|------------------------------------|---------|---------|----------|
| POPULATION BY YEAR                 |         |         |          |
| Population (4/1/1990)              | 9,926   | 15,78