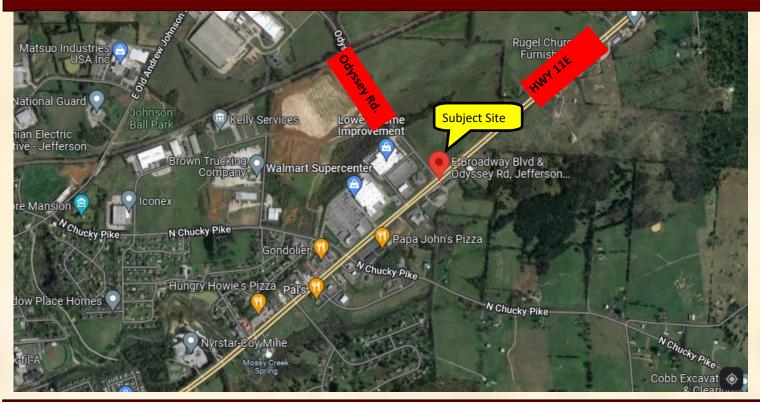

# For Sale or Development Opportunities Highway 11E and Odyssey Road Jefferson County, TN



### Commercial Parcels Up to 27 Acres

#### **Property Information**

- Pricing on Request
- Traffic Signalized Corner
- ◆ Up to +/- 27 acres with 985 feet of Highway frontage
- ◆ Traffic Counts: at E. Broadway Blvd 18,750, at Hicks Rd. 17,540, at Universal St. 18,356
- ♦ Nearby Retailers: Walmart, Lowe's, TVA Credit Union, and Jefferson Memorial Hospital
- Minutes from Morristown Area with growing residential and close to Carson Newman College

Demographics: 3 Mile 5 Mile 10 Mile
 Population: 14,751 22,451 69,541
 Average Household Income: \$ 74,598 \$72,928 \$74,271

#### **Peter Medlyn**

7216 Wellington Drive, Suite One Knoxville, Tennessee 37919 Office: (865) 584-2000 Cell: (865)599-2322

#### Oliver A. Smith, IV

7216 Wellington Drive, Suite One Knoxville, Tennessee 37919

### **Re