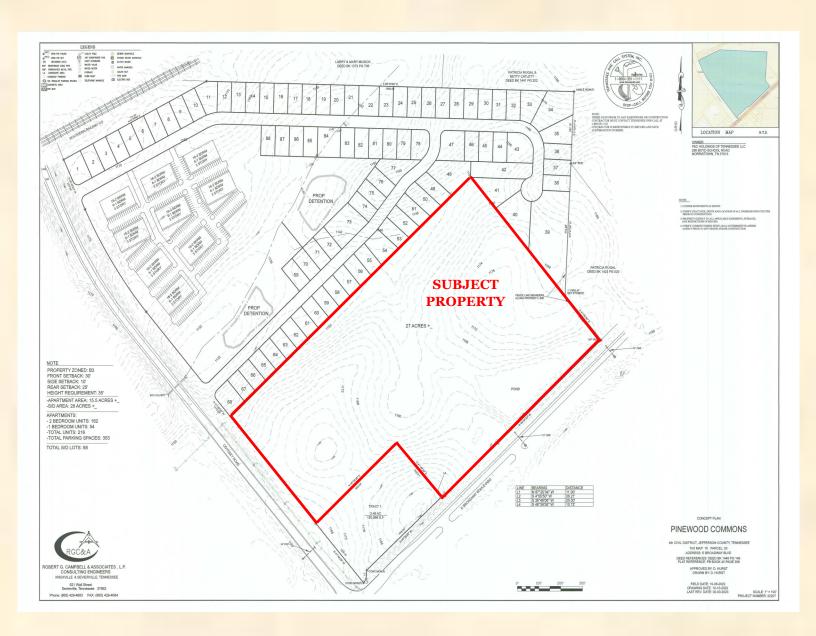

m Morristown Area with growing residential and close to Carson Newman College

Demographics: 3 Mile 5 Mile 10 Mile
 Population: 14,751 22,451 69,541
 Average Household Income: \$ 74,598 \$72,928 \$74,271

#### **Peter Medlyn**

7216 Wellington Drive, Suite One Knoxville, Tennessee 37919 Office: (865) 584-2000 Cell: (865)599-2322

#### Oliver A. Smith, IV

7216 Wellington Drive, Suite One Knoxville, Tennessee 37919

### **Regional Map**



#### **Peter Medlyn**

7216 Wellington Drive, Suite One Knoxville, Tennessee 37919 Office: (865) 584-2000 Cell: (865)599-2322

#### Oliver A. Smith, IV

### **Trade Area Aerial**



#### **Peter Medlyn**

7216 Wellington Drive, Suite One Knoxville, Tennessee 37919 Office: (865) 584-2000 Cell: (865)599-2322

#### Oliver A. Smith, IV

### **Concept Plan**



#### **Peter Medlyn**

7216 Wellington Drive, Suite One Knoxville, Tennessee 37919 Office: (865) 584-2000 Cell: (865)599-2322

#### Oliver A. Smith, IV

### **Demographics**

| Description                        | 3 Miles | 5 Miles | 10 Miles |
|------------------------------------|---------|---------|----------|
| POPULATION BY YEAR                 |         |         |          |
| Population (4/1/1990)              | 9,926   | 15,783  | 44,853   |
| Population (4/1/2000)              | 12,988  | 20,040  | 57,957   |
| Population (4/1/2010)              | 13,861  | 21,143  | 65,274   |
| Population (1/1/2021)              | 14,751  | 22,451  | 69,541   |
| Population (1/1/2026)              | 14,796  | 22,501  | 69,696   |
| Percent Growth (2021/2010)         | 6.42    | 6.19    | 6.54