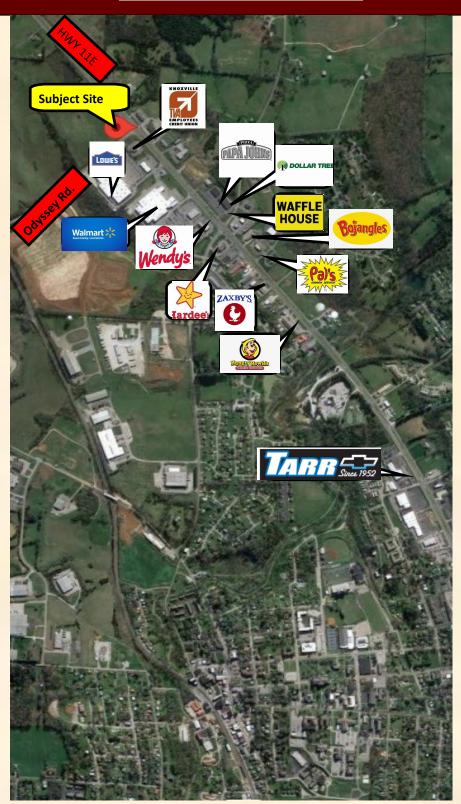

: at E. Broadway Blvd 18,750, at Hicks Rd. 17,540, at Universal St. 18,356
- ♦ Nearby Retailers: Walmart, Lowe's, TVA Credit Union, and Jefferson Memorial Hospital
- Minutes from Morristown Area with growing residential and close to Carson Newman College

Demographics: 3 Mile 5 Mile 10 Mile
 Population: 14,751 22,451 69,541
 Average Household Income: \$ 74,598 \$72,928 \$74,271

#### **Peter Medlyn**

7216 Wellington Drive, Suite One Knoxville, Tennessee 37919 Office: (865) 584-2000 Cell: (865)599-2322

#### Oliver A. Smith, IV

7216 Wellington Drive, Suite One Knoxville, Tennessee 37919

### **Regional Map**



#### **Peter Medlyn**

7216 Wellington Drive, Suite One Knoxville, Tennessee 37919 Office: (865) 584-2000 Cell: (865)599-2322

#### Oliver A. Smith, IV

### **Trade Area Aerial**



#### **Peter Medlyn**

7216 Wellington Drive, Suite One Knoxville, Tennessee 37919 Office: (865) 584-2000 Cell: (865)599-2322

#### Oliver A. Smith, IV

### **Concept Plan**



#### **Peter Medlyn**

7216 Wellington Drive, Suite One Knoxville, Tennessee 37919 Office: (865) 584-2000 Cell: (865)599-2322

#### Oliver A. Smith, IV

### **Demographics**

| Description                        | 3 Miles | 5 Miles | 10 Miles |
|------------------------------------|---------|---------|----------|
| POPULATION BY YEAR                 |         |         |          |
| Population (4/1/1990)              | 9,926   | 15,783  | 44,853   |
| Population (4/1/2000)              | 12,988  | 20,040  | 57,957   |
| Population (4/1/2010)              | 13,861  | 21,143  | 65,274   |
| Population (1/1/2021)